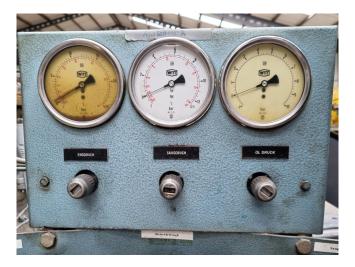

### **Specifications**

| Brand                                  | Grasso           |
|----------------------------------------|------------------|
| Туре                                   | RC 29            |
| Refrigerant                            | NH 3 (ammonia)   |
| kW at $+10^{\circ}$ C/ $+40^{\circ}$ C | 164.6            |
| kW at 0ºC/+40ºC                        | 107.8            |
| kW at -5ºC/+40ºC                       | 85.0             |
| kW at -10ºC/+40ºC                      | 65.2             |
| Pressure safety switches               | ; ✓              |
| Hp/Lp/Op                               |                  |
| Pressure gauges                        | 1                |
| Hp/Lp/Op                               |                  |
| Sight Glass                            | 1                |
| m3 / h                                 | 141 m³/h         |
| Sizes                                  | 1850x1000x900 mm |
|                                        | (LxWxH)          |
| Stock                                  | 1                |
|                                        |                  |

#### **Used Grasso RC 29**

Used Gea Grasso RC29 single stage compressor with electromotor from 22 kW at 1445 RPM. Complete with pressure safety switches Hp/Lp/Op, pressure gauges Hp/Lp/Op and sight Glass. It has a displacement of 141 m<sup>3</sup>/h.