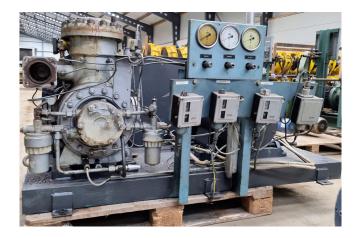

### **Specifications**

| Brand                                  | Grasso           |
|----------------------------------------|------------------|
| Туре                                   | RC 29            |
| Refrigerant                            | NH 3 (ammonia)   |
| kW at $+10^{\circ}$ C/ $+40^{\circ}$ C | 164.6            |
| kW at 0ºC/+40ºC                        | 107.8            |
| kW at -5ºC/+40ºC                       | 85.0             |
| kW at -10ºC/+40ºC                      | 65.2             |
| Pressure safety switches               | ; ✓              |
| Hp/Lp/Op                               |                  |
| Pressure gauges                        | 1                |
| Hp/Lp/Op                               |                  |
| Sight Glass                            | 1                |
| m3 / h                                 | 141 m³/h         |
| Sizes                                  | 1850x1000x900 mm |
|                                        | (LxWxH)          |
| Stock                                  | 1                |
|                                        |                  |

#### **Used Grasso RC 29**

Used Gea Grasso RC29 single stage compressor with electromotor from 22 kW at 1445 RPM. Complete with pressure safety switches Hp/Lp/Op, pressure gauges Hp/Lp/Op and sight Glass. It has a displacement of 141 m<sup>3</sup>/h.