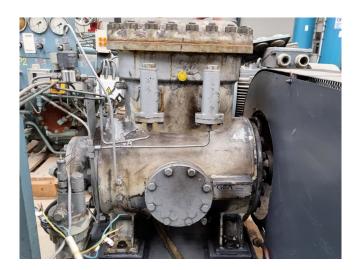

### Grasso RC 29

#### **Used Grasso RC 29**

Used Gea Grasso RC29 single stage compressor with electromotor from 22 kW at 1445 RPM. Complete with pressure safety switches Hp/Lp/Op, pressure gauges Hp/Lp/Op and sight Glass. It has a displacement of 141 m<sup>3</sup>/h.