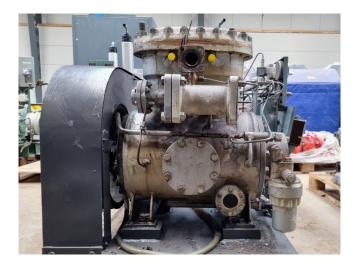

### **Specifications**

| Brand                                  | Grasso           |
|----------------------------------------|------------------|
| Туре                                   | RC 29            |
| Refrigerant                            | NH 3 (ammonia)   |
| kW at $+10^{\circ}$ C/ $+40^{\circ}$ C | 164.6            |
| kW at 0ºC/+40ºC                        | 107.8            |
| kW at -5ºC/+40ºC                       | 85.0             |
| kW at -10ºC/+40ºC                      | 65.2             |
| Pressure safety switches               | ; ✓              |
| Hp/Lp/Op                               |                  |
| Pressure gauges                        | 1                |
| Hp/Lp/Op                               |                  |
| Sight Glass                            | 1                |
| m3 / h                                 | 141 m³/h         |
| Sizes                                  | 1850x1000x900 mm |
|                                        | (LxWxH)          |
| Stock                                  | 1                |
|                                        |                  |

#### **Used Grasso RC 29**

Used Gea Grasso RC29 single stage compressor with electromotor from 22 kW at 1445 RPM. Complete with pressure safety switches Hp/Lp/Op, pressure gauges Hp/Lp/Op and sight Glass. It has a displacement of 141 m<sup>3</sup>/h.