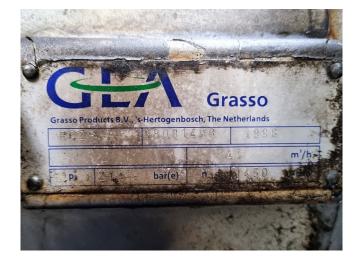

### **Specifications**

| Brand                                  | Grasso           |
|----------------------------------------|------------------|
| Туре                                   | RC 29            |
| Refrigerant                            | NH 3 (ammonia)   |
| kW at $+10^{\circ}$ C/ $+40^{\circ}$ C | 164.6            |
| kW at 0ºC/+40ºC                        | 107.8            |
| kW at -5ºC/+40ºC                       | 85.0             |
| kW at -10ºC/+40ºC                      | 65.2             |
| Pressure safety switches               | ; ✓              |
| Hp/Lp/Op                               |                  |
| Pressure gauges                        | 1                |
| Hp/Lp/Op                               |                  |
| Sight Glass                            | 1                |
| m3 / h                                 | 141 m³/h         |
| Sizes                                  | 1850x1000x900 mm |
|                                        | (LxWxH)          |
| Stock                                  | 1                |
|                                        |                  |

#### **Used Grasso RC 29**

Used Gea Grasso RC29 single stage compressor with electromotor from 22 kW at 1445 RPM. Complete with pressure safety switches Hp/Lp/Op, pressure gauges Hp/Lp/Op and sight Glass. It has a displacement of 141 m<sup>3</sup>/h.