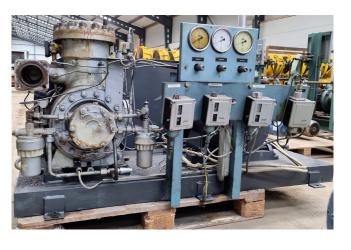

### **Specifications**

| Brand                                  | Grasso           |
|----------------------------------------|------------------|
| Туре                                   | RC 29            |
| Refrigerant                            | NH 3 (ammonia)   |
| kW at $+10^{\circ}$ C/ $+40^{\circ}$ C | 164.6            |
| kW at 0ºC/+40ºC                        | 107.8            |
| kW at -5ºC/+40ºC                       | 85.0             |
| kW at -10ºC/+40ºC                      | 65.2             |
| Pressure safety switches               | ; ✓              |
| Hp/Lp/Op                               |                  |
| Pressure gauges                        | 1                |
| Hp/Lp/Op                               |                  |
| Sight Glass                            | 1                |
| m3 / h                                 | 141 m³/h         |
| Sizes                                  | 1850x1000x900 mm |
|                                        | (LxWxH)          |
| Stock                                  | 1                |
|                                        |                  |

#### **Used Grasso RC 29**

Used Gea Grasso RC29 single stage compressor with electromotor from 22 kW at 1445 RPM. Complete with pressure safety switches Hp/Lp/Op, pressure gauges Hp/Lp/Op and sight Glass. It has a displacement of 141 m<sup>3</sup>/h.