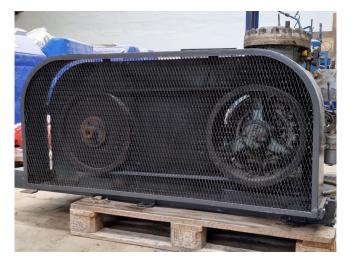

#### **Used Grasso RC 29**

Used Gea Grasso RC29 single stage compressor with electromotor from 22 kW at 1445 RPM. Complete with pressure safety switches Hp/Lp/Op, pressure gauges Hp/Lp/Op and sight Glass. It has a displacement of 141 m<sup>3</sup>/h.