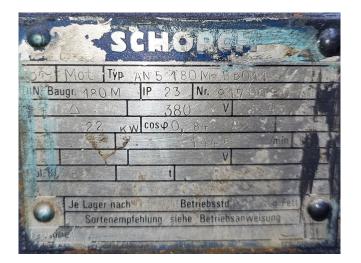

#### **Used Grasso RC 29**

Used Gea Grasso RC29 single stage compressor with electromotor from 22 kW at 1445 RPM. Complete with pressure safety switches Hp/Lp/Op, pressure gauges Hp/Lp/Op and sight Glass. It has a displacement of 141 m<sup>3</sup>/h.