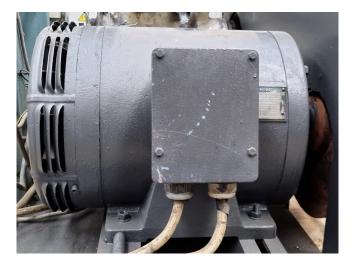

#### **Used Grasso RC 29**

Used Gea Grasso RC29 single stage compressor with electromotor from 22 kW at 1445 RPM. Complete with pressure safety switches Hp/Lp/Op, pressure gauges Hp/Lp/Op and sight Glass. It has a displacement of 141 m<sup>3</sup>/h.